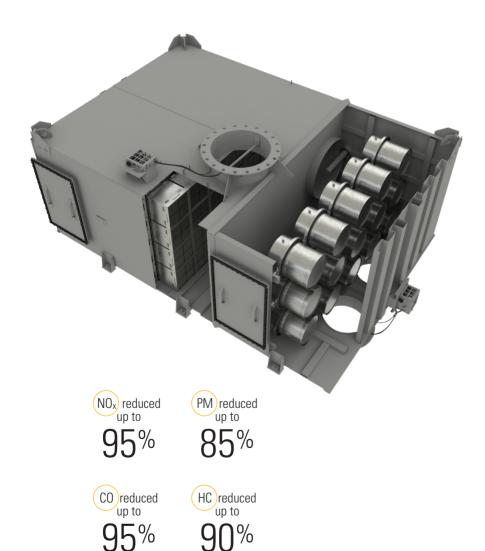

#### SINGLE-SOURCE CONFIDENCE

The Cat® SCR System can help you meet challenging state, local, or site emissions standards in a configurable package.

- Significantly reduces Nitrogen Oxides (NO<sub>x</sub>)
- Can be combined with Diesel
   Oxidation Catalyst (DOC) or Diesel
   Particulate Filter (DPF) technology
   to reduce Carbon Monoxide (CO),
   Hydrocarbons (HC), and Particulate
   Matter (PM)
- Integrated silencing capability
- Easy to install and service
- Trusted Caterpillar technology built to the standards that you expect
- Supported by our best in class standard 2 year warranty and available customer value agreements