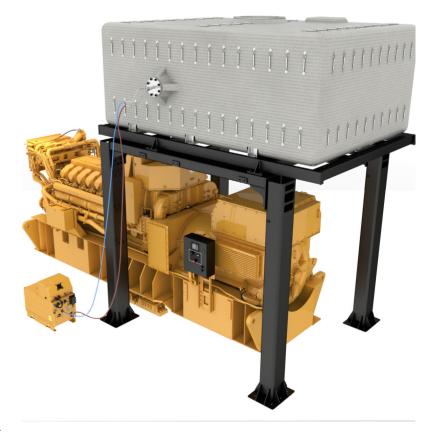

### The Cat® Selective Catalytic Reduction (SCR) System

For new and existing engines in electric power applications

#### SINGLE-SOURCE CONFIDENCE

The Cat® SCR System can help you meet challenging state, local, or site emissions standards in a configurable package.

- Significantly reduces Nitrogen Oxides (NO<sub>x</sub>)
- Can be combined with Diesel
   Oxidation Catalyst (DOC) or Diesel
   Particulate Filter (DPF) technology
   to reduce Carbon Monoxide (CO),
   Hydrocarbons (HC), and Particulate
   Matter (PM)
- Integrated silencing capability
- Easy to install and service
- Trusted Caterpillar technology built to the standards that you expect
- Supported by our best in class standard 2 year warranty and available customer value agreements