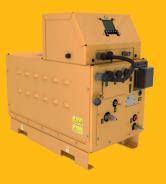

### The Cat® Selective Catalytic Reduction (SCR) System

For new and existing engines in electric power applications

#### SINGLE-SOURCE CONFIDENCE

The Cat® SCR System can help you meet challenging state, local, or site emissions standards in a configurable package.

- Significantly reduces Nitrogen Oxides (NO<sub>x</sub>)
- Can be combined with Diesel
   Oxidation Catalyst (DOC) or Diesel
   Particulate Filter (DPF) technology
   to reduce Carbon Monoxide (CO),
   Hydrocarbons (HC), and Particulate
   Matter (PM)
- Integrated silencing capability
- Easy to install and service
- Trusted Caterpillar technology built to the standards that you expect
- Supported by our best in class standard 2 year warranty and available customer value agreements