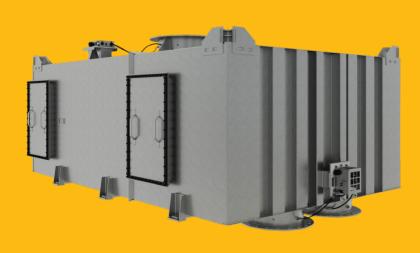

### The Cat® Selective Catalytic Reduction (SCR) System

For new and existing engines in electric power applications

#### SINGLE-SOURCE CONFIDENCE

The Cat® SCR System can help you meet challenging state, local, or site emissions standards in a configurable package.

- Significantly reduces Nitrogen Oxides (NO<sub>x</sub>)
- Can be combined with Diesel
   Oxidation Catalyst (DOC) or Diesel
   Particulate Filter (DPF) technology
   to reduce Carbon Monoxide (CO),
   Hydrocarbons (HC), and Particulate
   Matter (PM)
- Integrated silencing capability
- Easy to install and service
- Trusted Caterpillar technology built to the standards that you expect
- Supported by our best in class standard 2 year warranty and available customer value agreements